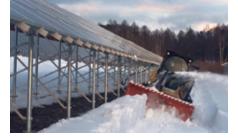

### DESCRIPTION

Hydraulic double stage frontal snow blower standard equipped by **ice breaker helices in HARDOX®** metal ensuring strong resistance at wears that may occur from the attrition of rocks mixed to the snow while at work. Each model can be set up with hydraulic either electric or mechanical chute and deflector rotation (electric and mechanical solutions require a lower oil flow). Robust and powerful, YETI STD allows you to quickly and effectively remove from roads and yards any type of snow

### APPLICATIONS

- ROAD MAINTENANCE
- VIABILITY RESTORING
- SNOW REMOVAL FROM URBAN AND EXTRAURBAN ROADS

Ð