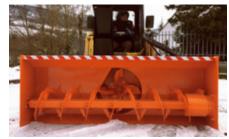

### DESCRIPTION

Hydraulic double stage frontal snow blower standard equipped by **ice breaker helices in HARDOX®** metal ensuring strong resistance at wears that may occur from the attrition of rocks mixed to the snow while at work. Each model can be set up with hydraulic either electric or mechanical chute and deflector rotation (electric and mechanical solutions require a lower oil flow). Robust and powerful, YETI STD allows you to quickly and effectively remove from roads and yards any type of snow