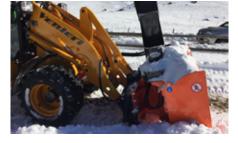

### DESCRIPTION

Hydraulic double stage frontal snow blower standard equipped by **ice breaker helices in HARDOX®** metal ensuring strong resistance at wears that may occur from the attrition of rocks mixed to the snow while at work. Each model can be set up with hydraulic either electric or mechanical chute and deflector rotation (electric and mechanical solutions require a lower oil flow). Robust and powerful, YETI STD allows you to quickly and effectively remove from roads and yards any type of snow

### APPLICATIONS

- ROAD MAINTENANCE
- VIABILITY RESTORING
- SNOW REMOVAL FROM URBAN AND EXTRAURBAN ROADS

Ð