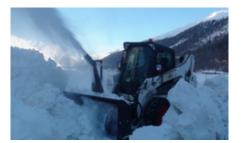

### DESCRIPTION

Hydraulic double stage frontal snow blower standard equipped by **ice breaker helices in HARDOX®** metal ensuring strong resistance at wears that may occur from the attrition of rocks mixed to the snow while at work. Each model can be set up with hydraulic either electric or mechanical chute and deflector rotation (electric and mechanical solutions require a lower oil flow). Robust and powerful, YETI STD allows you to quickly and effectively remove from roads and yards any type of snow

### APPLICATIONS

- ROAD MAINTENANCE
- VIABILITY RESTORING
- SNOW REMOVAL FROM URBAN AND EXTRAURBAN ROADS

Ð