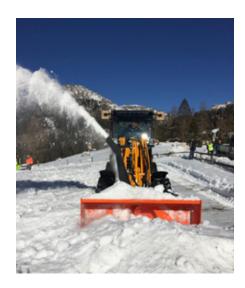

### DESCRIPTION

Hydraulic double stage frontal snow blower standard equipped by **ice breaker helices in HARDOX®** metal ensuring strong resistance at wears that may occur from the attrition of rocks mixed to the snow while at work. Each model can be set up with hydraulic either electric or mechanical chute and deflector rotation (electric and mechanical solutions require a lower oil flow). Robust and powerful, YETI STD allows you to quickly and effectively remove from roads and yards any type of snow

### APPLICATIONS

- ROAD MAINTENANCE
- VIABILITY RESTORING
- SNOW REMOVAL FROM URBAN AND EXTRAURBAN ROADS

Ð