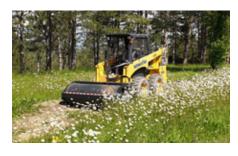

## **DESCRIPTION**

High performance and powerful **smooth** Compacting Vibratory Roller specially suited to work in sand, pea rock, gravel and in developping asphalt patching works in the road maintenance. Each model is equipped with **bidirectional hydraulic motor** with direct transmission thru elastic connection to the rotating shaft. Upon request, each RCVL can be set up with **shifted linkage plate** from center towards the right side, to allow the drum to cover only the right side wheels or tracks traces during the job.

## **APPLICATIONS**

- INDUSTRIAL SECTOR
- BUILDING SECTOR
- AGRICULTURAL SECTOR
- ROAD MAINTENANCE
- BUILDING PLOTS COMPACTING OPERATIONS

[\*] The tank is supplied with a host machine roof installation kit.