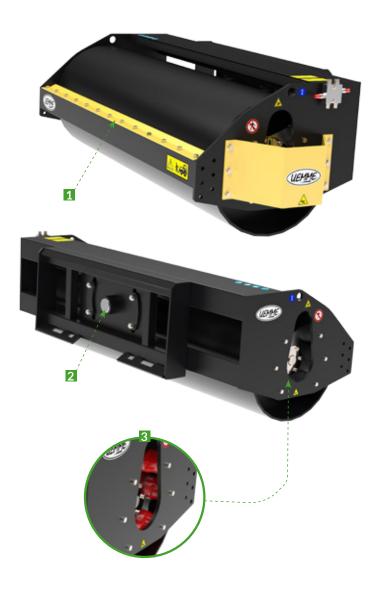

## **TECHNICAL SPECIFICATIONS**

- 1 Adjustable scraper for drum cleaning
- 2 ± 15° oscillation mechanical self-levelling system
- 3 12 silent-blocks to absorb vibrations (6 each side)