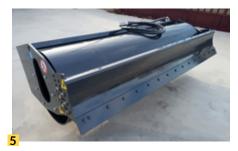

## **TECHNICAL SPECIFICATIONS**

- 1 Adjustable scraper for drum cleaning
- 2 ± 15° oscillation mechanical self-levelling system
- 3 12 silent-blocks to absorb vibrations (6 each side)

## **DESCRIPTION**

High performance and powerful **smooth** Compacting Vibratory Roller specially suited to work in sand, pea rock, gravel and in developping asphalt patching works in the road maintenance. Each model is equipped with **bidirectional hydraulic motor** with direct transmission thru elastic connection to the rotating shaft. Upon request, each RCVL can be set up with **shifted linkage plate** from center towards the right side, to allow the drum to cover only the right side wheels or tracks traces during the job.