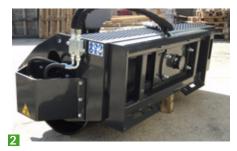

## **TECHNICAL SPECIFICATIONS**

- 1 Adjustable scraper for drum cleaning
- 2 ± 15° oscillation mechanical self-levelling system
- 3 12 silent-blocks to absorb vibrations (6 each side)

## **DESCRIPTION**

High performance and powerful **smooth** Compacting Vibratory Roller specially suited to work in sand, pea rock, gravel and in developping asphalt patching works in the road maintenance. Each model is equipped with **bidirectional hydraulic motor** with direct transmission thru elastic connection to the rotating shaft. Upon request, each RCVL can be set up with **shifted linkage plate** from center towards the right side, to allow the drum to cover only the right side wheels or tracks traces during the job.