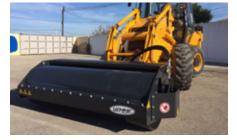

## **DESCRIPTION**

High performance and powerful **smooth** Compacting Vibratory Roller specially suited to work in sand, pea rock, gravel and in developping asphalt patching works in the road maintenance. Each model is equipped with **bidirectional hydraulic motor** with direct transmission thru elastic connection to the rotating shaft. Upon request, each RCVL can be set up with **shifted linkage plate** from center towards the right side, to allow the drum to cover only the right side wheels or tracks traces during the job.

## **APPLICATIONS**

- INDUSTRIAL SECTOR
- BUILDING SECTOR
- AGRICULTURAL SECTOR
- ROAD MAINTENANCE
- BUILDING PLOTS COMPACTING OPERATIONS

[\*] The tank is supplied with a host machine roof installation kit.