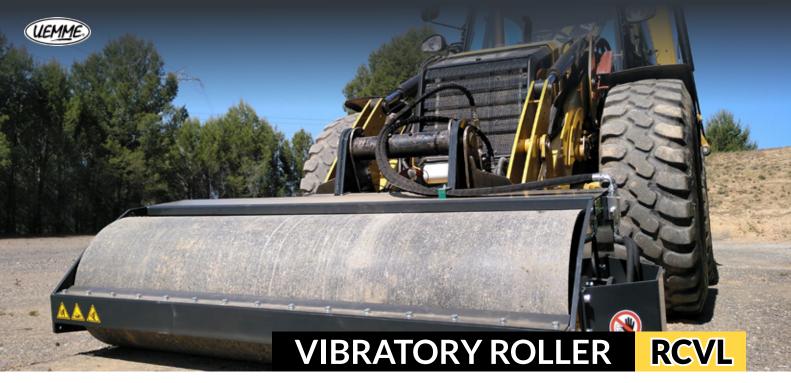

## **DESCRIPTION**

High performance and powerful **smooth** Compacting Vibratory Roller specially suited to work in sand, pea rock, gravel and in developping asphalt patching works in the road maintenance. Each model is equipped with **bidirectional hydraulic motor** with direct transmission thru elastic connection to the rotating shaft. Upon request, each RCVL can be set up with **shifted linkage plate** from center towards the right side, to allow the drum to cover only the right side wheels or tracks traces during the job.

## **APPLICATIONS**

- INDUSTRIAL SECTOR
- BUILDING SECTOR
- AGRICULTURAL SECTOR
- ROAD MAINTENANCE
- BUILDING PLOTS COMPACTING OPERATIONS

[\*] The tank is supplied with a host machine roof installation kit.