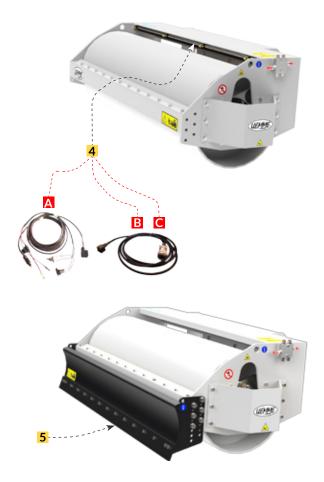

## OPTIONS LINKAGE SYSTEMS 4 Pressure watering kit complete by 100 lts [\*] tank, 12 V electric pump and rod with water spray nozzles Wheel Loaders, Backhoe Loaders and Telehandlers linkage 8 pins connector 14 pins connector Bolted dozer blade adjustable in height