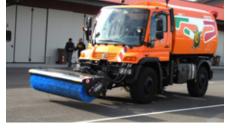

# **DESCRIPTION**

Angle broom without collecting bucket that can be right or left angled up to a maximum of 30° by either a **mechanical** system offering 3 different fixed positions or an **hydraulic** system, composed by 2 hydraulic cylinders and electrovalve. The internal rotor set up can be choosed with all polypropylene brushes or polypropylene/steel mixed brushes. The broom Pantera is ideal for road's quick cleaning from debris that are pushed in ditches thanks to the broom angled work. Really effective in moss removing from interlocking modules floor and in lower layers

## **LINKAGE SYSTEMS**

- Universal linkage for Skid-Steer Loader Non universal linkage for Skid-Steer Loader
- Wheel Loaders, Backhoe Loaders & Telehandlers linkage