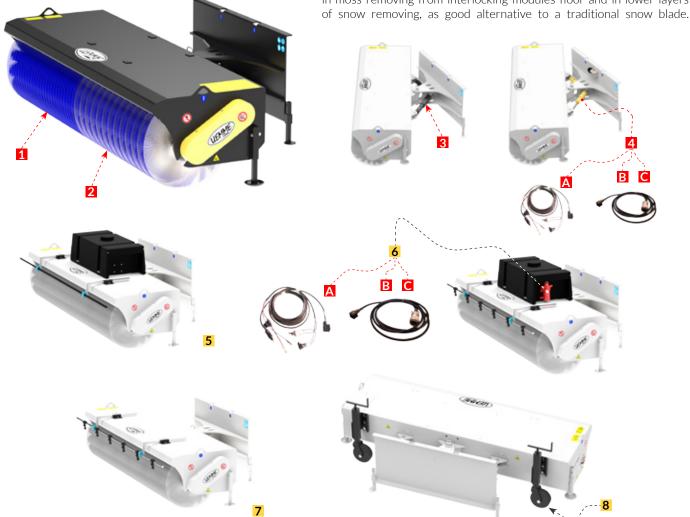

# **TECHNICAL SPECIFICATIONS**

- 1 Internal rotor set up with polypropylene brushes
- 2 Internal rotor set up with mixed PPN / steel brushes
- 3 Mechanical angulation set up
- 4 Hydraulic angulation set up

#### **ANGULATION**

- 3 Mechanical angulation kit
- 4 Hydraulic angulation kit composed by
  - hydraulic cylinders + electrovalve
  - A Standard electrical kit
  - B 8 pins connector
  - 14 pins connector

#### **OPTIONS**

- Falling watering kit complete by 100 lts tank
- **6** Pressure watering kit complete by 100 lts tank, electric pump and rod with water spray nozzles
  - A Standard electrical kit
  - B 8 pins connector
  - 14 pins connector
- **7** Pressure watering kit with tank already present on the host machine
- 8 Pair of side free 360° rotating wheels adjustable in height