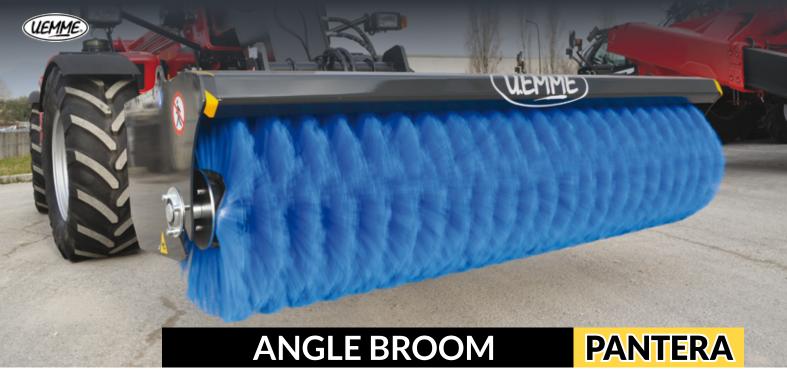

# **DESCRIPTION**

Angle broom without collecting bucket that can be right or left angled up to a maximum of 30° by either a **mechanical** system offering 3 different fixed positions or an **hydraulic** system, composed by 2 hydraulic cylinders and electrovalve. The internal rotor set up can be choosed with all polypropylene brushes or polypropylene/steel mixed brushes. The broom Pantera is ideal for road's quick cleaning from debris that are pushed in ditches thanks to the broom angled work. Really effective in moss removing from interlocking modules floor and in lower layers