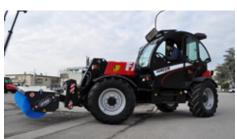

# **DESCRIPTION**

Angle broom without collecting bucket that can be right or left angled up to a maximum of 30° by either a **mechanical** system offering 3 different fixed positions or an **hydraulic** system, composed by 2 hydraulic cylinders and electrovalve. The internal rotor set up can be choosed with all polypropylene brushes or polypropylene/steel mixed brushes. The broom Pantera is ideal for road's quick cleaning from debris that are pushed in ditches thanks to the broom angled work. Really effective in moss removing from interlocking modules floor and in lower layers

## **LINKAGE SYSTEMS**

- Universal linkage for Skid-Steer Loader Non universal linkage for Skid-Steer Loader
- Wheel Loaders, Backhoe Loaders & Telehandlers linkage