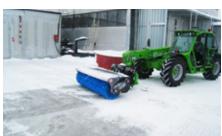

# **DESCRIPTION**

Angle broom without collecting bucket that can be right or left angled up to a maximum of 30° by either a **mechanical** system offering 3 different fixed positions or an **hydraulic** system, composed by 2 hydraulic cylinders and electrovalve. The internal rotor set up can be choosed with all polypropylene brushes or polypropylene/steel mixed brushes. The broom Pantera is ideal for road's quick cleaning from debris that are pushed in ditches thanks to the broom angled work. Really effective in moss removing from interlocking modules floor and in lower layers

## **LINKAGE SYSTEMS**

- Universal linkage for Skid-Steer Loader Non universal linkage for Skid-Steer Loader
- Wheel Loaders, Backhoe Loaders & Telehandlers linkage