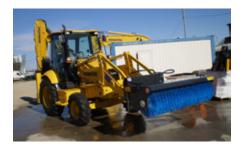

# **DESCRIPTION**

Angle broom without collecting bucket that can be right or left angled up to a maximum of 30° by either a **mechanical** system offering 3 different fixed positions or an **hydraulic** system, composed by 2 hydraulic cylinders and electrovalve. The internal rotor set up can be choosed with all polypropylene brushes or polypropylene/steel mixed brushes. The broom Pantera is ideal for road's quick cleaning from debris that are pushed in ditches thanks to the broom angled work. Really effective in moss removing from interlocking modules floor and in lower layers

## **LINKAGE SYSTEMS**

- Universal linkage for Skid-Steer Loader Non universal linkage for Skid-Steer Loader
- Wheel Loaders, Backhoe Loaders & Telehandlers linkage