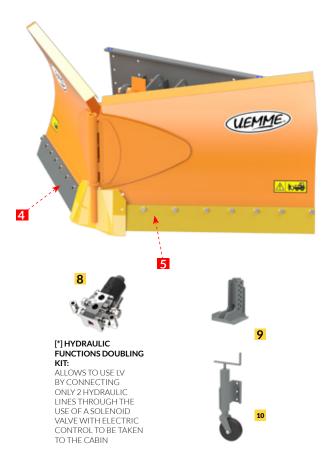

#### **KNIFE TYPE**

- 4 Hardened steel knife kit
- 5 Vulkollan® knife kit

#### **OPTIONS**

- 7 Floating system with spring mechanical parallelogram
- 8 Hydraulic functions doubling kit for only two hydraulic flexibles connection
- **9** Couple of bolted sides
- 10 Couple of 360° free rotating bolted wheels