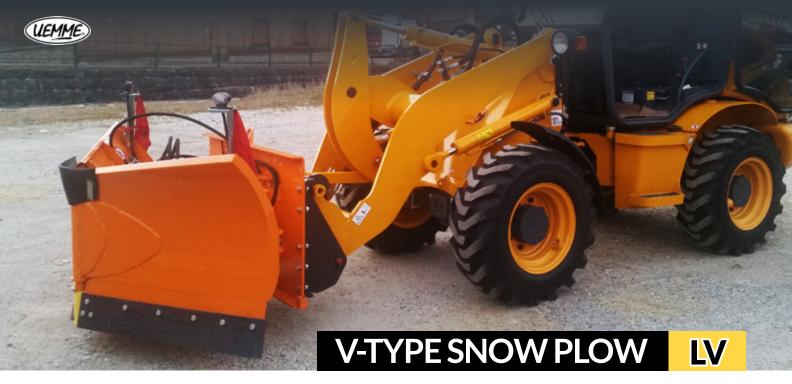

### DESCRIPTION

LV is a V-Type snow plow with **5 different possibilities of working setup**: right or left 35° inclination, horizontal, wedge or spoon. The two robust wings can be independently moved by two double effect hydraulic cylinders provided of anti-shock valve. Each LV model is standard equipped by **horizontal self-leveling function, antishock system** with clip return on two lower sectors of the knife and 4 flexible hoses for the he hydraulic circuit supply (an electrovalve kit for machines with only 2 lines is available as option). Each kind of linkage system is fixed to the blade thru bolted plate.