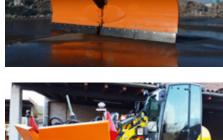

### DESCRIPTION

LV is a V-Type snow plow with **5 different possibilities of working setup**: right or left 35° inclination, horizontal, wedge or spoon. The two robust wings can be independently moved by two double effect hydraulic cylinders provided of anti-shock valve. Each LV model is standard equipped by **horizontal self-leveling function, antishock system** with clip return on two lower sectors of the knife and 4 flexible hoses for the he hydraulic circuit supply (an electrovalve kit for machines with only 2 lines is available as option). Each kind of linkage system is fixed to the blade thru bolted plate.

# **APPLICATIONS**

- ROAD MAINTENANCE
- VIABILITY RESTORING
- SNOW MOVING ON BOARD