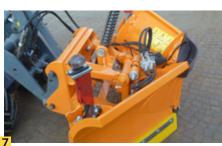

#### **OPTIONS**

- 7 Floating system with spring mechanical parallelogram
- 8 Hydraulic functions doubling kit for only two hydraulic flexibles connection
- **9** Couple of bolted sides
- 10 Couple of 360° free rotating bolted wheels