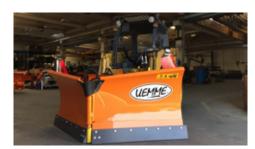

### DESCRIPTION

LV is a V-Type snow plow with **5 different possibilities of working setup**: right or left 35° inclination, horizontal, wedge or spoon. The two robust wings can be independently moved by two double effect hydraulic cylinders provided of anti-shock valve. Each LV model is standard equipped by **horizontal self-leveling function, antishock system** with clip return on two lower sectors of the knife and 4 flexible hoses for the he hydraulic circuit supply (an electrovalve kit for machines with only 2 lines is available as option). Each kind of linkage system is fixed to the blade thru bolted plate.