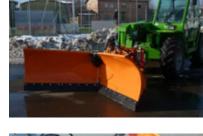

### DESCRIPTION

LV is a V-Type snow plow with **5 different possibilities of working setup**: right or left 35° inclination, horizontal, wedge or spoon. The two robust wings can be independently moved by two double effect hydraulic cylinders provided of anti-shock valve. Each LV model is standard equipped by **horizontal self-leveling function, antishock system** with clip return on two lower sectors of the knife and 4 flexible hoses for the he hydraulic circuit supply (an electrovalve kit for machines with only 2 lines is available as option). Each kind of linkage system is fixed to the blade thru bolted plate.