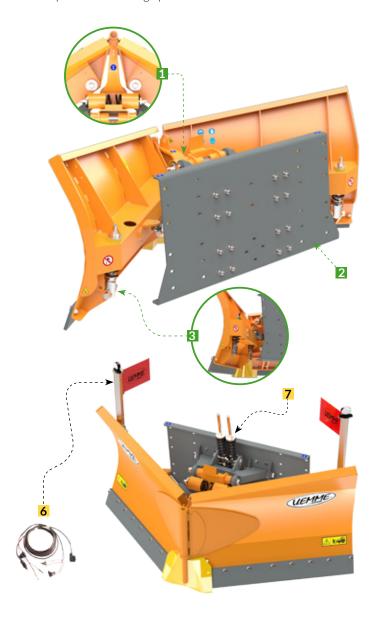

### **TECHNICAL SPECIFICATIONS**

- 1 Antishock system with clip return acting on all the blade
- 2 ± 10° horizontal self-levelling system
- 3 Set up for bolted linkage plate

### DESCRIPTION

LV is a V-Type snow plow with **5 different possibilities of working setup**: right or left 35° inclination, horizontal, wedge or spoon. The two robust wings can be independently moved by two double effect hydraulic cylinders provided of anti-shock valve. Each LV model is standard equipped by **horizontal self-leveling function, antishock system** with clip return on two lower sectors of the knife and 4 flexible hoses for the he hydraulic circuit supply (an electrovalve kit for machines with only 2 lines is available as option). Each kind of linkage system is fixed to the blade thru bolted plate.

#### **KNIFE TYPE**

- 4 Hardened steel knife kit
- 5 Vulkollan® knife kit

# **SIGNALING KIT**

6 Marker flaps and lamps kit complete by standard electric kit

#### **OPTIONS**

- 7 Floating system with spring mechanical parallelogram
- 8 Hydraulic functions doubling kit for only two hydraulic flexibles connection
- **9** Couple of bolted sides
- 10 Couple of 360° free rotating bolted wheels