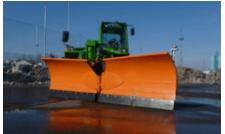

### DESCRIPTION

LV is a V-Type snow plow with **5 different possibilities of working setup**: right or left 35° inclination, horizontal, wedge or spoon. The two robust wings can be independently moved by two double effect hydraulic cylinders provided of anti-shock valve. Each LV model is standard equipped by **horizontal self-leveling function, antishock system** with clip return on two lower sectors of the knife and 4 flexible hoses for the he hydraulic circuit supply (an electrovalve kit for machines with only 2 lines is available as option). Each kind of linkage system is fixed to the blade thru bolted plate.