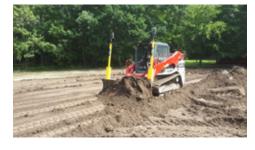

# **DESCRIPTION**

Tiltdozer Multifunction blade ideal for carrying out multiple types of work: dozing, backfilling and leveling. Complete by 3 double-acting hydraulic cylinders for the left-right anglulation and oscillation (TILT) and one applied to a rear back plate for vertical movement updown of the entire blade. This feature, combined with the standard equipment of an electro-hydraulic controlvalve, allows to automate with a laser self-levelling system the whole blade without having to use the control

#### **APPLICATIONS**

- INDUSTRIAL SECTOR
- BUILDING SECTOR
- ROAD MAINTENANCE
- COMPOSTING PLANTS
- LEVELLING OPERATIONS EXTERNAL AND INTERNAL AREAS
- EARTH DOZING, MOVEMENT AND BACKFILLING OPERATIONS