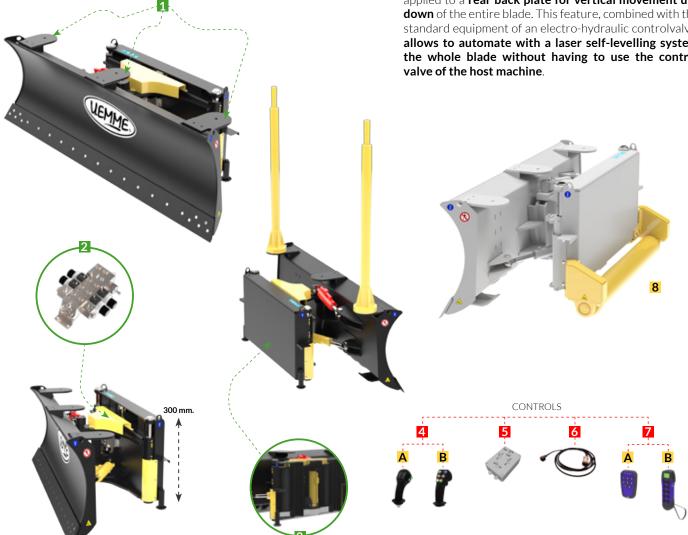

#### **TECHNICAL SPECIFICATIONS**

- 1 3 plates to fix laser signal receivers support poles
- 2 Proportional electro-hydraulic controlvalve
- 3 Back plate with vertical hydraulic cyllinder

# **DESCRIPTION**

Tiltdozer Multifunction blade ideal for carrying out multiple types of work: dozing, backfilling and leveling. Complete by 3 double-acting hydraulic cylinders for the left-right anglulation and oscillation (TILT) and one applied to a rear back plate for vertical movement updown of the entire blade. This feature, combined with the standard equipment of an electro-hydraulic controlvalve, allows to automate with a laser self-levelling system the whole blade without having to use the control

# **CONTROLS**

4 Joystick

--- A On/off joystick

-- **B** Proportional joystick

5 4 levers manipulator (on/off)

6 14 pins connector

7 Radio remote control

-- A On/off radio remote control
-- B Proportional radio remote control

# **OPTIONS**

8 Bolted back roller kit