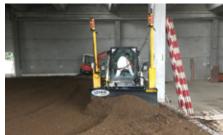

# **DESCRIPTION**

Tiltdozer Multifunction blade ideal for carrying out multiple types of work: dozing, backfilling and leveling. Complete by 3 double-acting hydraulic cylinders for the left-right anglulation and oscillation (TILT) and one applied to a rear back plate for vertical movement updown of the entire blade. This feature, combined with the standard equipment of an electro-hydraulic controlvalve, allows to automate with a laser self-levelling system the whole blade without having to use the control

#### **APPLICATIONS**

- INDUSTRIAL SECTOR
- BUILDING SECTOR
- ROAD MAINTENANCE
- COMPOSTING PLANTS
- LEVELLING OPERATIONS EXTERNAL AND INTERNAL AREAS
- EARTH DOZING, MOVEMENT AND BACKFILLING OPERATIONS