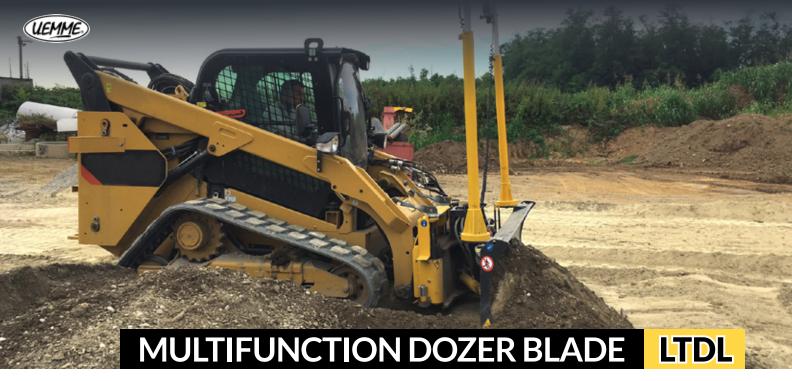

# **DESCRIPTION**

Tiltdozer Multifunction blade ideal for carrying out multiple types of work: dozing, backfilling and leveling. Complete by 3 double-acting hydraulic cylinders for the left-right anglulation and oscillation (TILT) and one applied to a rear back plate for vertical movement updown of the entire blade. This feature, combined with the standard equipment of an electro-hydraulic controlvalve, allows to automate with a laser self-levelling system the whole blade without having to use the control

#### **APPLICATIONS**

- INDUSTRIAL SECTOR
- BUILDING SECTOR
- ROAD MAINTENANCE
- COMPOSTING PLANTS
- LEVELLING OPERATIONS EXTERNAL AND INTERNAL AREAS
- EARTH DOZING, MOVEMENT AND BACKFILLING OPERATIONS