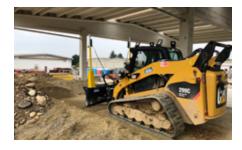

# **DESCRIPTION**

Tiltdozer Multifunction blade ideal for carrying out multiple types of work: dozing, backfilling and leveling. Complete by 3 double-acting hydraulic cylinders for the left-right anglulation and oscillation (TILT) and one applied to a rear back plate for vertical movement updown of the entire blade. This feature, combined with the standard equipment of an electro-hydraulic controlvalve, allows to automate with a laser self-levelling system the whole blade without having to use the control

#### **APPLICATIONS**

- INDUSTRIAL SECTOR
- BUILDING SECTOR
- ROAD MAINTENANCE
- COMPOSTING PLANTS
- LEVELLING OPERATIONS EXTERNAL AND INTERNAL AREAS
- EARTH DOZING, MOVEMENT AND BACKFILLING OPERATIONS