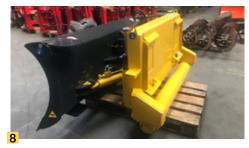

#### **TECHNICAL SPECIFICATIONS**

- 1 3 plates to fix laser signal receivers support poles
- 2 Proportional electro-hydraulic controlvalve
- 3 Back plate with vertical hydraulic cyllinder

# **DESCRIPTION**

Tiltdozer Multifunction blade ideal for carrying out multiple types of work: dozing, backfilling and leveling. Complete by 3 double-acting hydraulic cylinders for the left-right anglulation and oscillation (TILT) and one applied to a rear back plate for vertical movement updown of the entire blade. This feature, combined with the standard equipment of an electro-hydraulic controlvalve, allows to automate with a laser self-levelling system the whole blade without having to use the control