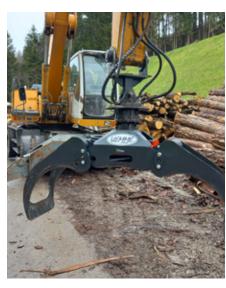

## **DESCRIPTION**

Log grab with horizontal cylinder specially designed for heavy agricultural and forestry use. Each Kela series models is characterized by **thick plates** for industrial machines utilize and by high lifting capacity. Kela is standard equipped by **blocking valve** on the hydraulic cylinder so to mantain the claws in fixed position even in case of heavy weight lifting. It is possible to equip all Kela models with hydraulic rotator with 360° rotation, in this

**KELA** 