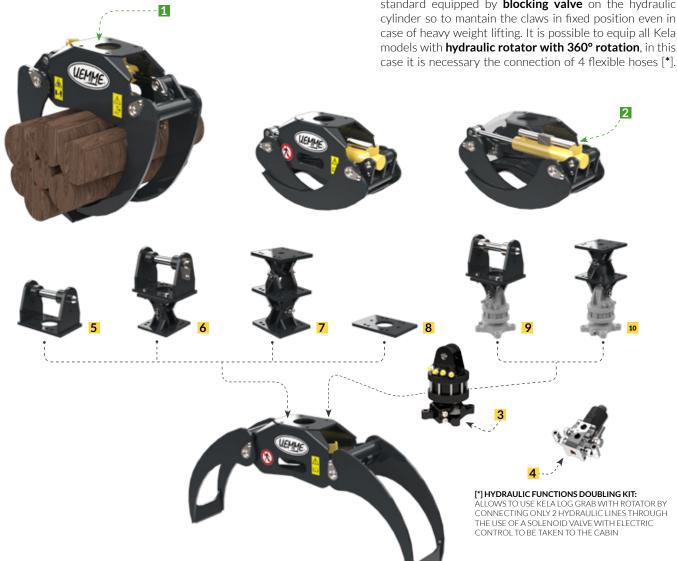

## **TECHNICAL SPECIFICATIONS**

- **1** Set up for bolted linkage systems or hydraulic rotator
- 2 Horizontal hydraulic cylinder with blocking valve

## **DESCRIPTION**

Log grab with horizontal cylinder specially designed for heavy agricultural and forestry use. Each Kela series models is characterized by **thick plates** for industrial machines utilize and by high lifting capacity. Kela is standard equipped by **blocking valve** on the hydraulic cylinder so to mantain the claws in fixed position even in case of heavy weight lifting. It is possible to equip all Kela models with hydraulic rotator with 360° rotation, in this

### **OPTIONS**

4 Hydraulic functions doubling kit for only 2 hydraulic flexibles connection (send + return)

# **LINKAGE SYSTEMS**

- Bolted seat with single joint
- Bolted seat with double joint
- **7** Bolted seat with double joint for quick coupler
- 8 Bolted naked plate for quick coupler
- **9** Seat for rotator with double joint
- Seat for rotator with double joint for quick coupler