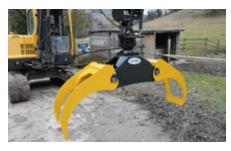

## **DESCRIPTION**

Log grab with horizontal cylinder specially designed for heavy agricultural and forestry use. Each Kela series models is characterized by **thick plates** for industrial machines utilize and by high lifting capacity. Kela is standard equipped by **blocking valve** on the hydraulic cylinder so to mantain the claws in fixed position even in case of heavy weight lifting. It is possible to equip all Kela models with hydraulic rotator with 360° rotation, in this

**KELA** 