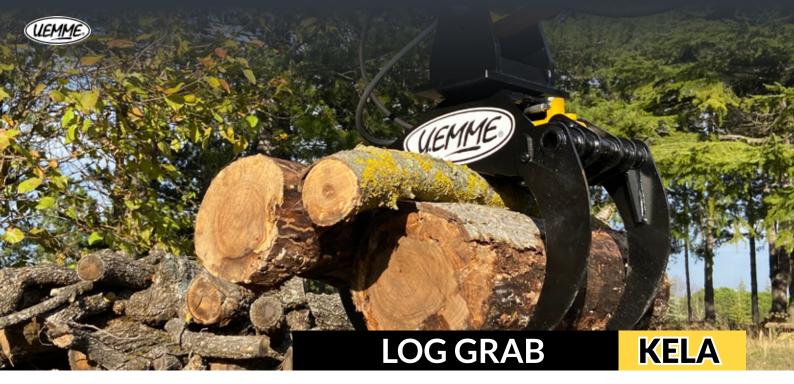

## **DESCRIPTION**

Log grab with horizontal cylinder specially designed for heavy agricultural and forestry use. Each Kela series models is characterized by **thick plates** for industrial machines utilize and by high lifting capacity. Kela is standard equipped by **blocking valve** on the hydraulic cylinder so to mantain the claws in fixed position even in case of heavy weight lifting. It is possible to equip all Kela models with hydraulic rotator with 360° rotation, in this

**KELA** 