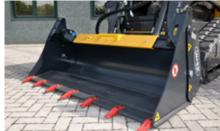

## **DESCRIPTION**

The multifunction bucket 4 in 1 U.Emme is suitable to perform most of the work needed in the yard: loading, transporting and unloading of different materials, leveling, excavating and backfilling operations, grasping heavy objects to be moved in the yard and much more. Each model is standard equipped by 2 double effect hydraulic cylinders, blocking valve and 2 flexible hoses. The bucket 4 in 1 is a tool worldwide appreciated for its versatility as it makes faster and easier operations in site. These features combined with the attention to detail and its first rate equipment used in the structure, make the bucket 4 in 1 U.Emme a necessary tool of excellent quality.

| MODELS                 |      | B-4 1400 | B-4 1550 | B-4 1730 | B-4 1880 | B-4 2030 | B-4 2300 |
|------------------------|------|----------|----------|----------|----------|----------|----------|
| Width                  | mm   | 1400     | 1550     | 1730     | 1880     | 2030     | 2300     |
| Depth                  | mm   | 945      | 945      | 945      | 945      | 945      | 945      |
| Height                 | mm   | 805      | 805      | 805      | 805      | 805      | 805      |
| SAE capacity           | m³   | 0,332    | 0,367    | 0,412    | 0,449    | 0,599    | 0,680    |
| Weight without linkage | Kg   | 330      | 350      | 400      | 440      | 510      | 560      |
| the day the star       | Tons | 0,4÷3,3  | 1,1÷4    | 1,7÷4,5  | 2,2÷4,7  | 2,8÷5    | 3÷6      |