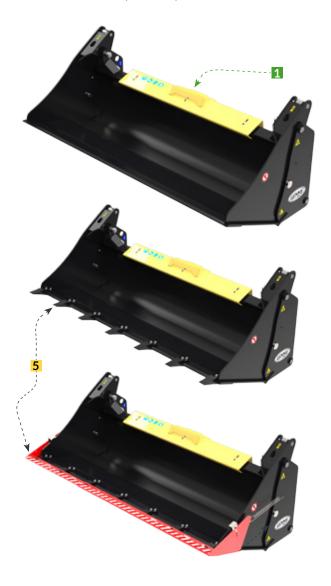

## **TECHNICAL SPECIFICATIONS**

- 1 Notched step for climbing
- 2 Grip blocking device
- 3 Hydraulic cyllinders blocking device
- 4 Two double effect hydraulic cylinders

# **OPTIONS**

5 Bolted teeth and security removable protection

6 Bolted and reversible underplate