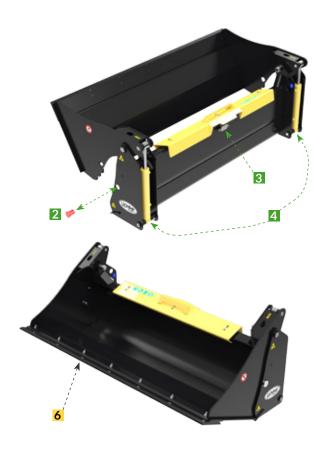

## **TECHNICAL SPECIFICATIONS**

- 1 Notched step for climbing
- 2 Grip blocking device
- 3 Hydraulic cyllinders blocking device
- 4 Two double effect hydraulic cylinders

# **OPTIONS**

5 Bolted teeth and security removable protection

6 Bolted and reversible underplate