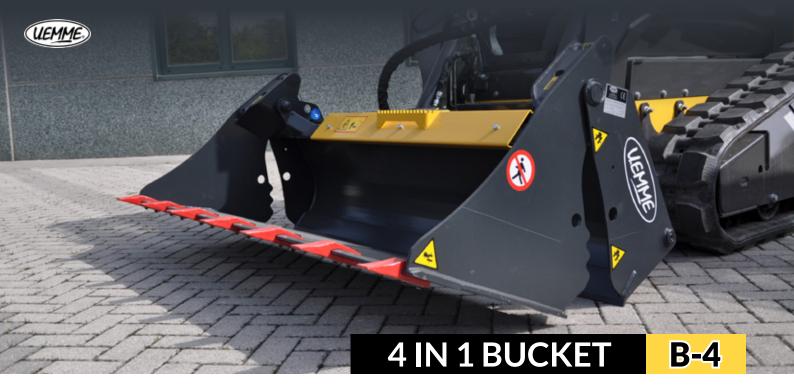

## **DESCRIPTION**

The multifunction bucket 4 in 1 U.Emme is suitable to perform most of the work needed in the yard: loading, transporting and unloading of different materials, leveling, excavating and backfilling operations, grasping heavy objects to be moved in the yard and much more. Each model is standard equipped by 2 double effect hydraulic cylinders, blocking valve and 2 flexible hoses. The bucket 4 in 1 is a tool worldwide appreciated for its versatility as it makes faster and easier operations in site. These features combined with the attention to detail and its first rate equipment used in the structure, make the bucket 4 in 1 U.Emme a necessary tool of excellent quality.

# **APPLICATIONS**

- INDUSTRIAL SECTOR
- BUILDING SECTOR
- EXCAVATION AND BACKFILLING OPERATIONS
- WASTE, DEBRIS CLEARANCE