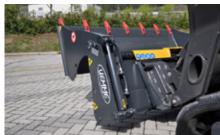

## **TECHNICAL SPECIFICATIONS**

- 1 Notched step for climbing
- 2 Grip blocking device
- 3 Hydraulic cyllinders blocking device
- 4 Two double effect hydraulic cylinders

# **OPTIONS**

5 Bolted teeth and security removable protection

6 Bolted and reversible underplate