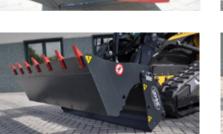

## **DESCRIPTION**

The multifunction bucket 4 in 1 U.Emme is suitable to perform most of the work needed in the yard: loading, transporting and unloading of different materials, leveling, excavating and backfilling operations, grasping heavy objects to be moved in the yard and much more. Each model is standard equipped by 2 double effect hydraulic cylinders, blocking valve and 2 flexible hoses. The bucket 4 in 1 is a tool worldwide appreciated for its versatility as it makes faster and easier operations in site. These features combined with the attention to detail and its first rate equipment used in the structure, make the bucket 4 in 1 U.Emme a necessary tool of excellent quality.

## **TECHNICAL SPECIFICATIONS**

- 1 Notched step for climbing
- 2 Grip blocking device
- 3 Hydraulic cyllinders blocking device
- 4 Two double effect hydraulic cylinders